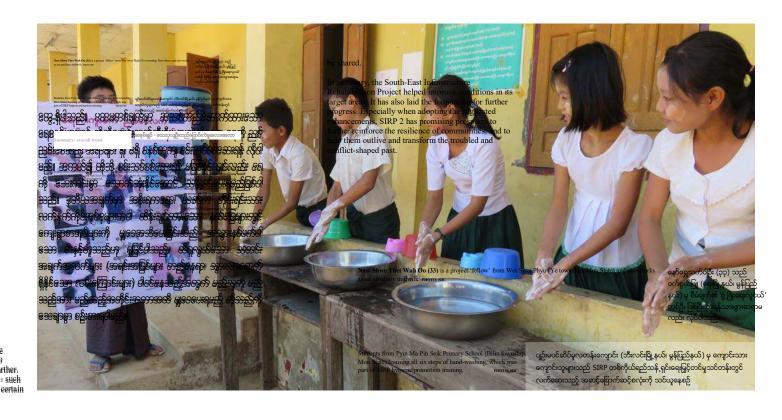

အသိ အားနည်းပါတယ်။ ကာကွယ်ဆေးကို မျာမ်မေန ထိုးရမယ် များ တိုးတက်လာဖို့ အခွင့်အလမ်းများ ရှိလာပါသည်။ ကျန်းမာရေးမှာ 'မြှ<del>ပ အောည်မျှက်သို့ လို့ ပြန်းသည်။ ကျန်းမာရေးမှာ 'မြှပ အောည်မျှက်သို့ လို့ ပြန်းများ သားများမှာ များ တိုးတက်လာဖို့ အခွင့်အလမ်းများ ရှိလာပါသည်။ ကျန်းမာရေးမှာ 'မြှ<del>ပ အောည်မျှက်သို့ လို့ ပြန်းသည်။ လေးကို လေး</del></del> မှုများ ရှိခဲ့သည့်တိုင် မယင်နဲ့ အရန်ခဲ့နှင့် လင်တော်စေရသည်။ ဂျားခေါ်မေးမြှင့်တင်မှုသင်တန်းတွင် ရှိနေပါသေးသည်။ ရှိနေပါသေးသည်။ လက်ဆေးသည့် အဆင့်ခြောက်ဆင့်စလုံးကို သင်ယ<u>ာနှစ်</u> လက်ဆေးသည့် အဆင့်ခြောက်ဆင့်စလုံးကို သင်ယ<u>ာနှစ်</u>

ဖျဉ်းမပင်ဆိုင်မှလတန်းကျောင်း (ဘီးလင်းမြို့နယ်၊ မွန်ပြည်နယ်) မှ ကျောင်းသား <del>စာန်းစားရပြင်းဖျဉ်းစွဲ())ကိုားပြန်ုင်ရည်သန်းရှင်စ်စုနိုင်သစ်မှုသင်လှစ်ပြင်း</del> <del>အတိုင်ထုပ်သည် ၅-ရှိနိုင်ပြည်ညိုရ</del>င့်စလုံးကို သင်ယူနေစဉ်