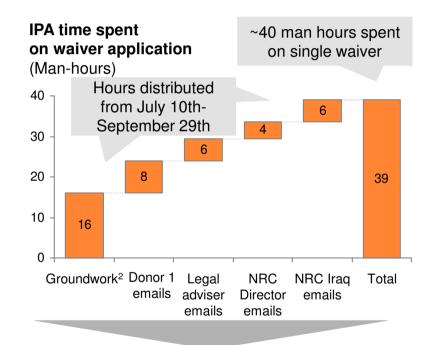

### **40 MAN HOURS SPENT ON SIMPLE COUNTER TERRORISM WAIVER** SAME APPLICATION HAS TO BE SUBMITTED FOR EACH INDIVIDUAL WAIVER

### Challenge identified in workshop

"COTER measure waivers for the Donor 1 have to be applied for individually per project and represent large risk due to policy of global suspension from funds, and NRC's legal liability if incompliant"

### **Example: COTER waiver in Irag**

Donor 2 regularly grant waivers for COTER measures in Irag due to context, Donor 1 require application

### Simple waiver application for Irag grant created significant workload for several stakeholders

- Internal e-mails in NRC with director, country office, legal advisor and others
- Repeated mails with changing Donors 1 counterpart
- Contact with Department of Defense
- 51 e-mail exchanges in total

### Waiver granted, but issue unresolved for future applications

### Work was conducted by senior IPA managing 17

### Process took ~3 months to resolve and required a full working week from Donors Focal Point<sup>1</sup>

### **Recommendations going forward:**

- Donor 1 should allow for COTER waiver per country instead of per project to minimize # applications
- Supporting argument: already implemented by PRM

grants across regions 1. Hours spent by legal advisor, local NRC team and director not included 2.Groundwork includes reading background documents, phone calls with NGOs, and meetings Source: Discussions and unofficial / internal tracking provided by Donor Focal point