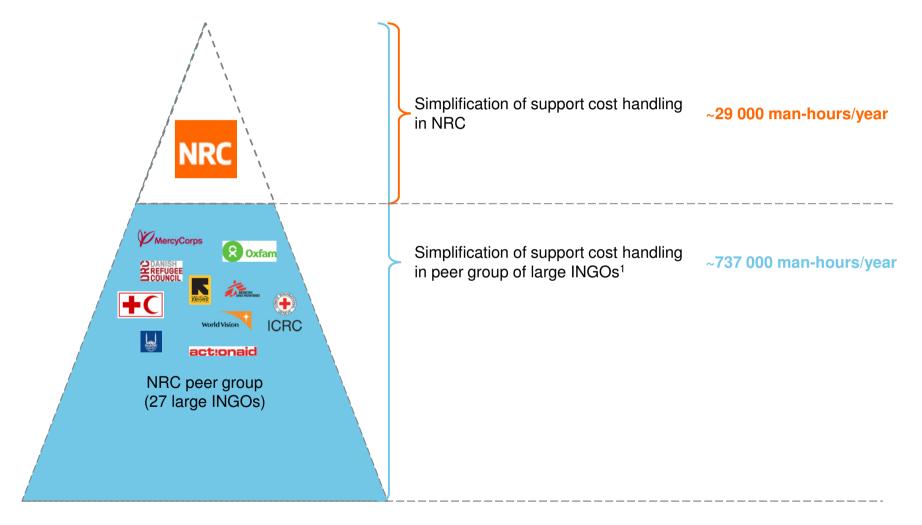

## POTENTIAL TO REDUCE TIME SPENT ON SUPPORT COST HANDLING WITH ~740 000 HOURS/YEAR FOR LARGE INGOS ONLY

1.Based on INGO sample in GHA report excluding UN agencies and not counting subsidiaries, adjusted for size using average income for peer group in Mango report Note: Mango report highlights higher share of support cost, and higher share of private funds than NRC for most (I)NGOs; these effects therefore assumed to cancel each other out Source: Global Humanitarian Assistance Report 2015, Mango report 2016