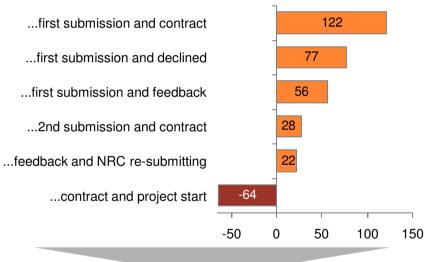

## **DONOR X: AVERAGE PROPOSAL PROCESS TAKES 122 DAYS** STILL, NRC OFTEN SUBJECT TO SHORT DEADLINES FOR RE-SUBMISSION

### Challenge identified in workshop

"Responses and feedback on proposals are usually very slow, although deadlines for submittal are short"

### Example: Analysis of response days in 2014

## All process and project dates, amounts and locations for Donor X projects in 2014 collected

- Includes all changes, edits and changes of dates
- 20 contracts for 2014 reviewed, 3 declined

## Revealed average of ~2 months delay in initial feedback and little time for NRC revision

- Processing times for 1st feedback was a maximum of 145 days
- NRC's shortest re-submission deadline was 1 day

## Slow and delayed processes and re-submissions for final contract signing

- Only 1 project signed contract before start date
- Ethiopian project signed 139 days after start date

### Proposal process takes 122 days on average – only 22 of those days for NRC revision

### Average days between...

### **Recommendation going forward:**

- Ensure timely process which gives both parties proper time to review and revise documents
- Commit to three months max duration from project application to contract signing (including two weeks for NRC revision)