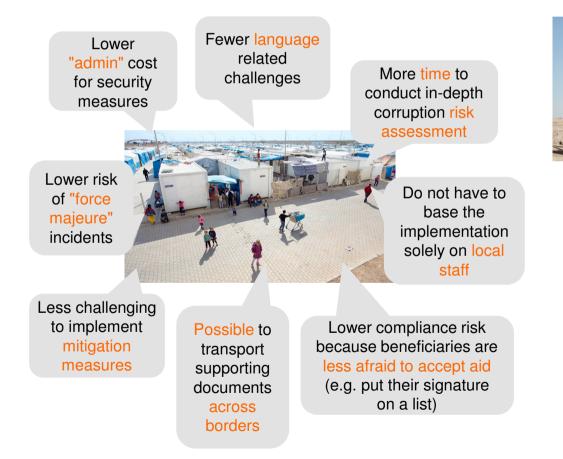

# Donors are incentivizing NGOs to operate in lower risk areas and minimize risk exposure

## Donor counterparts on the ground frequently agree verbally to risk sharing in negotiation processes

- However, in the written contract all the risk is transferred to the NGO
- NGOs receive no risk premium or compensation for taking on operational and financial risk

## In the case of aid diversion, corruption or force majeure NGOs risk "double punishment"

- Funds that have already been spent are reclaimed
- Burden of proof resides with the NGOs, and investigation is extremely resource intensive

## When something goes wrong, NGOs are completely at the mercy of the donor

• NGOs can hope that donor will agree to share the loss, but have no legal claim in the matter