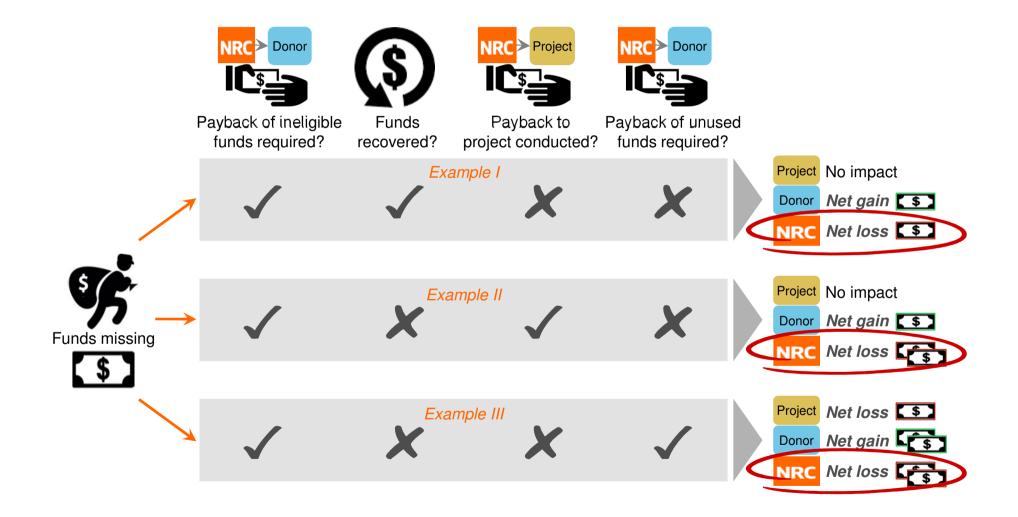

## 3 EXAMPLES ILLUSTRATE HOW CORRUPTION ALWAYS RESULTS IN A NET LOSS FOR NGOS – AND OFTEN "DOUBLE PUNISHMENT"