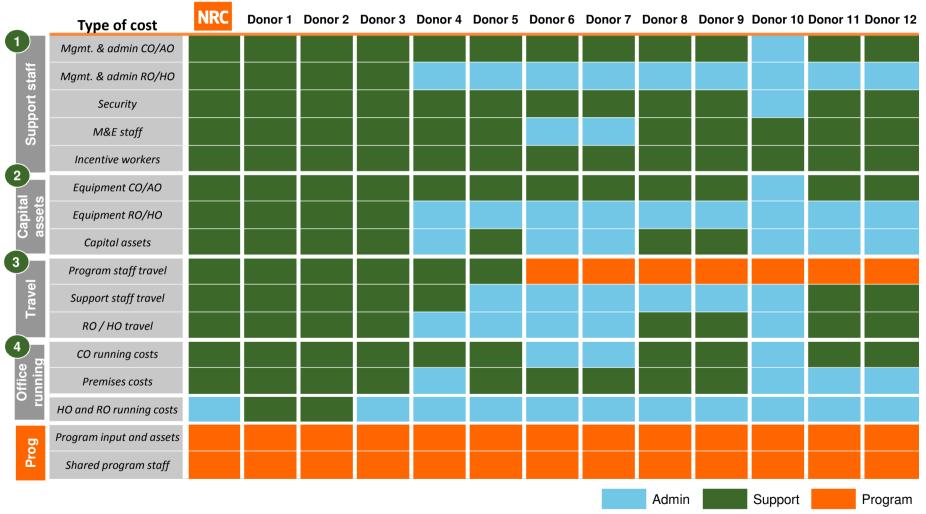

## DIFFERENCES IN COST DEFINITIONS ACROSS DONORS MAKE ADMIN/SUPPORT COST HANDLING CHALLENGING FOR NGOS...

Note: Types of costs are based on NRC definition in Budgeting instructions Annex 6; individual donor color coding mapped according to Annex 7 in Budgeting Instructions and interviews with controllers

Source: Budgeting Instructions Annex 6 and 7; Global Finance Controllers