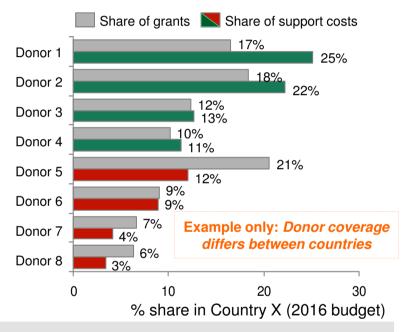

### NRC Country Program X: some donors pay more than their share in support costs, others too little

#### Donors and UN agencies are asked to

- agree to a transparent cost structure and common terminology and definitions
- accept their fair share of administrative and support costs

Note: Snap shot example from Country X budgets in March 2016; Coverage by donors differ depending on area, country and region