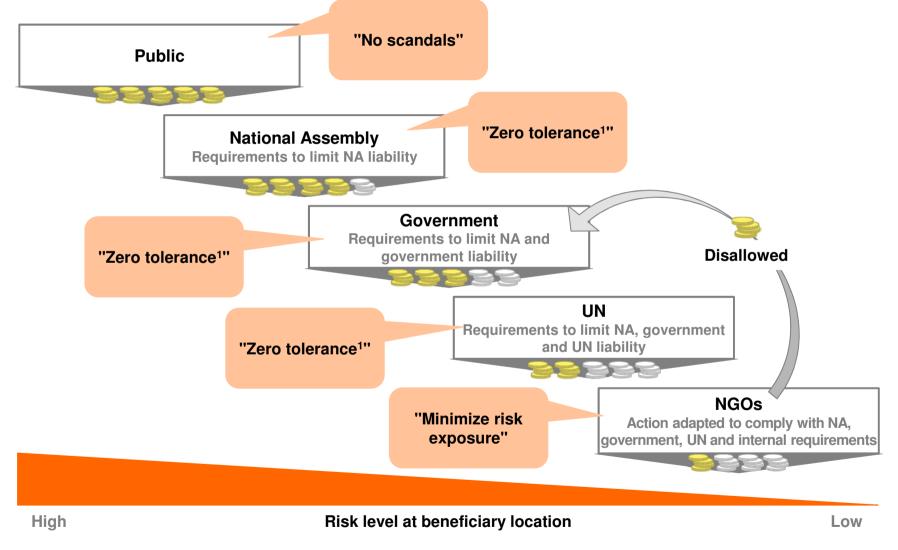

## RISK AVERSION ACROSS THE WHOLE CHAIN SKEWS ACTION AND RESULTS IN LESS FUNDING REACHING THE BENEFICIARIES

1. Zero tolerance for aid diversion, corruption, force majeure, compliance breach - regardless of context

## "ZERO TOLERANCE" IS A LAUDABLE VISION, BUT HAS DIRE CONSEQUENCES WHEN NOT ADAPTED TO REALITY

# NGOs are incentivized to minimize risk, directing action towards "safe" areas...

...and away from the most vulnerable people in the greatest peril