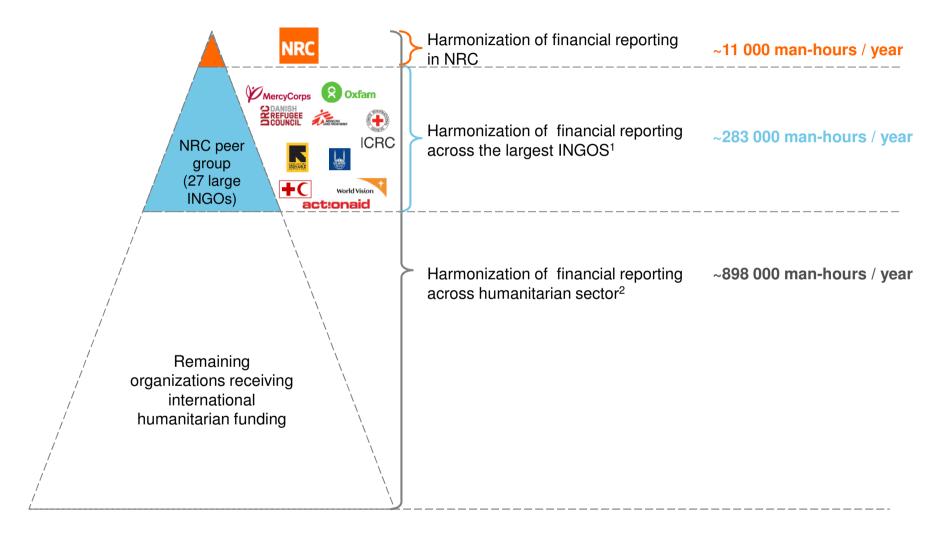

## NRC COULD SAVE >11 000 HOURS/YEAR ON FINANCIAL REPORTING ALONE IF REPORTING FORMAT WAS HARMONIZED

# Example: Savings potential between -260 and 11 000 hours estimated for financial reports

### Potential for saving >11 000 hours per year...

 If all donors agreed to use only generic format (→ no donor specific annex required) NRC could automate internal systems and save >11 000 h/yr

## ...but in worst case scenario new arrangement could result in 260 extra hours spent on fin. reporting

• If donors still required same detail level in the annex in addition to the generic report

### **FINANCIAL REPORTING IN NRC IS ONLY THE TIP OF THE ICEBERG** ~900 000 HOURS COULD BE SAVED ACROSS SECTOR ON HARMONIZATION ALONE

1.Based on INGO sample in GHA report excluding UN agencies and not counting subsidiaries, adjusted for size using average income for peer group in Mango report